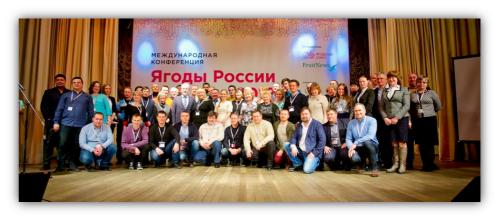

## International Conference «Berries of Russia 2019» 19-20 February

# The 2<sup>nd</sup> International Conference «Berries of Russia 2019»

February 19-20, 2019

**Location:** Cultural Center of Sovhoz im. Lenina (7 A, poselok Sovhoza im. Lenina, Leninskiy Region, Moscow Oblast, Russia)

**Organizers:** Russian Berry Union and FruitNews Information Agency